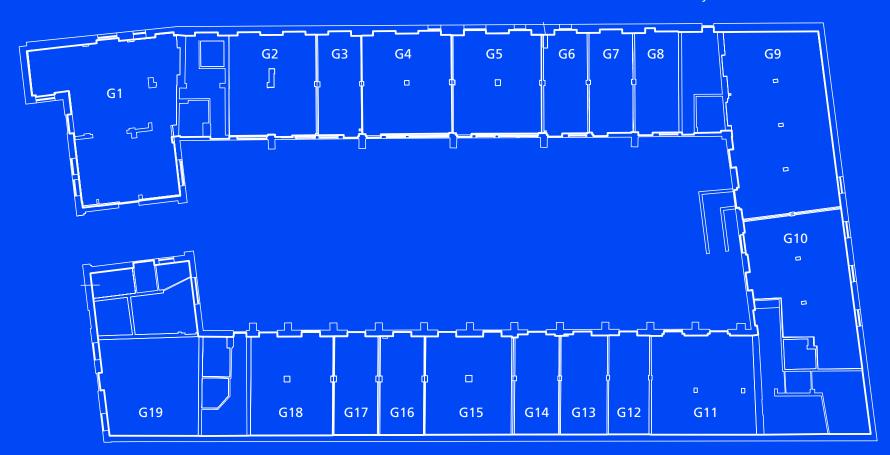

#### **Ground Floor**

| Studio     | sq f |
|------------|------|
| G1         | 1172 |
| G2         | 573  |
| G3         | 284  |
| G4         | 589  |
| <b>G</b> 5 | 587  |
| <b>G</b> 9 | 1168 |
| G10        | 820  |
| G12        | 264  |
| G13        | 302  |
| G14        | 287  |
| G15        | 556  |
| G16        | 282  |
| G17        | 280  |
| G18        | 530  |
| G19        | 603  |
|            |      |