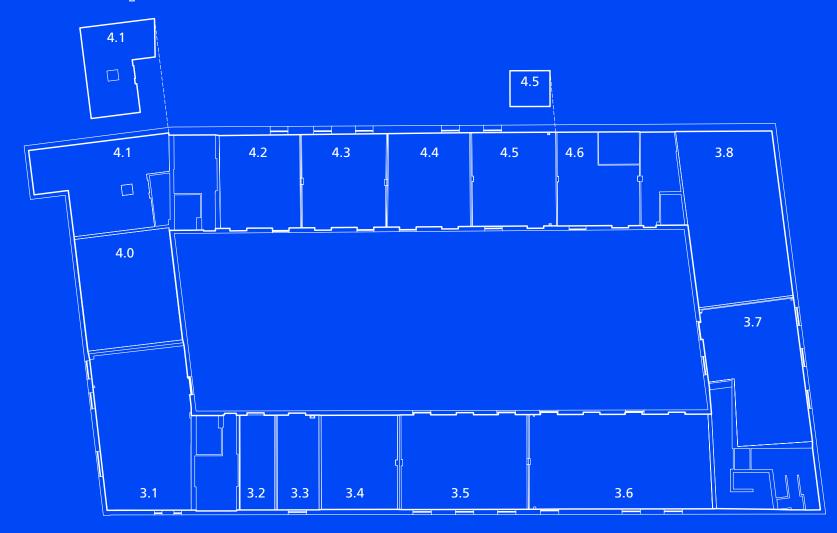

## **Second Floor**

| Studio | sq ft |
|--------|-------|
| 3.1    | 1086  |
| 3.4    | 530   |
| 3.7    | 886   |
| 3.8    | 1212  |
| 4.0    | 777   |
| 4.1    | 1168  |
| 4.2    | 560   |
| 4.3    | 583   |
| 4.4    | 573   |
| 4.5    | 797   |
| 4.6    | 573   |