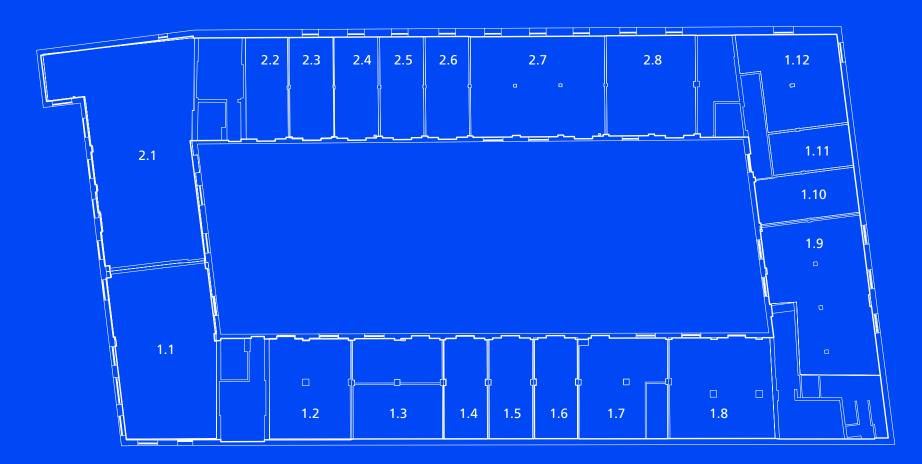

## First Floor

| Studio | sq ft |
|--------|-------|
| 1.2    | 527   |
| 1.3    | 577   |
| 1.5    | 282   |
| 1.6    | 277   |
| 1.7    | 569   |
| 1.8    | 666   |
| 1.9    | 890   |
| 1.11   | 214   |
| 1.12   | 535   |
| 2.1    | 1591  |
| 2.2    | 278   |
| 2.4    | 285   |
| 2.5    | 285   |
| 2.6    | 284   |
| 2.7    | 869   |
| 2.8    | 576   |
|        |       |